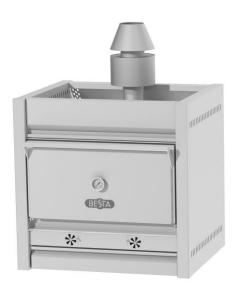

#### **MODEL M50 COUNTERTOP OVEN**

#### STANDARD FEATURES

- ☐ 3-in-1 application: oven, grill and smoker
- Recommended for up to 150 seat capacity
- ☐ 30 % faster than open BBQ grill
- ☐ 40% less charcoal usage than open BBQ grill
- ☐ Fastest fire-up time among competitors
- Uniform heat yield across the entire coal load
- Controlled bottom air intake simplifies switching between peak and slow dayparts
- ☐ Highly efficient low temp cooking ("low and slow")
- ☐ Cooking chamber made of premium heat resistant black steel or 304 stainless steel depending on operator's preferences
- Proprietary dry spark arrestor designed to ensure long-term safe operation and reduce cleaning and maintenance time
- Ash drawer equipped with a convenient cover for easy removal and cleaning

INCLUDED ACCESSORIES: (2) grates 33"x29", ember poker, grill brush, food tongs, warming tray

**OVEN GRATE** 

33" x 29"

#### **TECHNICAL INFORMATION**

- PRODUCT OUTPUT: 245 LB/HR
- GRATE SIZE: 33" x 29"
- FIRE UP TIME: 30 MIN AVERAGE
- MAX WORK TEMP: 670 F
- CHARCOAL LOAD: 35-44 LBS
- CHARCOAL LOAD DURATION: 8 HR
- OVEN FOOTPRINT: 42.5"W x 39"D
- INSTALLATION HEIGHT: 57" (WITH SPARK ARRESTOR)
- NET WEIGHT: 831 LBS
- SHIPPING WEIGHT: 880 LBS