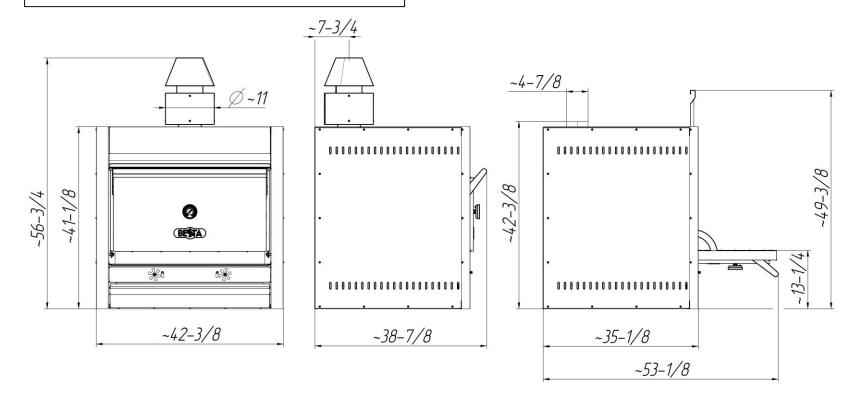

#### **TECHNICAL INFORMATION**

- PRODUCT OUTPUT: 245 LB/HR
- GRATE SIZE: 33" x 29"
- FIRE UP TIME: 30 MIN AVERAGE
- MAX WORK TEMP: 670 F
- CHARCOAL LOAD: 35-44 LBS
- CHARCOAL LOAD DURATION: 8 HR
- OVEN FOOTPRINT: 42.5"W x 39"D
- INSTALLATION HEIGHT: 57" (WITH SPARK ARRESTOR)
- NET WEIGHT: 831 LBS
- SHIPPING WEIGHT: 880 LBS

## INSTALLATION CLEARANCE

■ To combustible surfaces: 3" each side and back

Phone: (401) 331-2299
Email: info@bestaovens.com
www.bestaovens.com