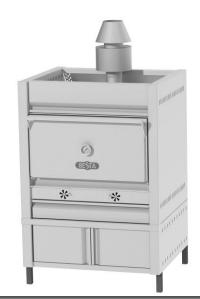

#### **MODEL M50 ST STAND-ALONE OVEN**

#### STANDARD FEATURES

- ☐ 3-in-1 application: oven, grill and smoker
- Recommended for up to 150 seat capacity
- ☐ 30 % faster than open BBQ grill
- ☐ 40% less charcoal usage than open BBQ grill
- ☐ Fastest fire-up time among competitors
- Uniform heat yield across the entire coal load
- Controlled bottom air intake simplifies switching between peak and slow dayparts
- ☐ Highly efficient low temp cooking ("low and slow")
- ☐ Cooking chamber made of premium heat resistant black steel or 304 stainless steel depending on operator's preferences
- Proprietary dry spark arrestor designed to ensure long-term safe operation and reduce cleaning and maintenance time
- Ash drawer equipped with a convenient cover for easy removal and cleaning

INCLUDED ACCESSORIES: (2) grates 33"x29", ember poker, grill brush, food tongs, warming tray

OVEN GRATE

33" x 29"