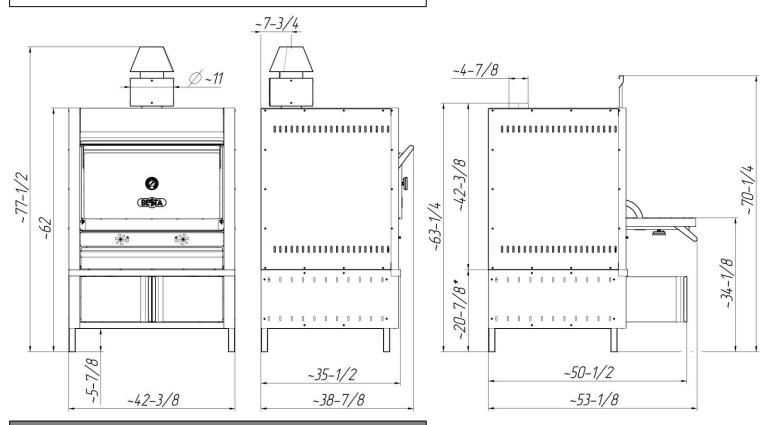

#### **TECHNICAL INFORMATION**

- PRODUCT OUTPUT: 245 LB/HR
- GRATE SIZE: 33" x 29"
- FIRE UP TIME: 30 MIN AVERAGE
- MAX WORK TEMP: 670 F
- CHARCOAL LOAD: 35-44 LBS
- CHARCOAL LOAD DURATION: 8 HR
- OVEN FOOTPRINT: 42.5"W x 39"D
- INSTALLATION HEIGHT: 78" (WITH SPARK ARRESTOR)
- NET WEIGHT: 924 LBS
- SHIPPING WEIGHT: 977 LBS

## INSTALLATION CLEARANCE

■ To combustible surfaces: 3" each side and back

Phone: (401) 331-2299
Email: info@bestaovens.com
www.bestaovens.com