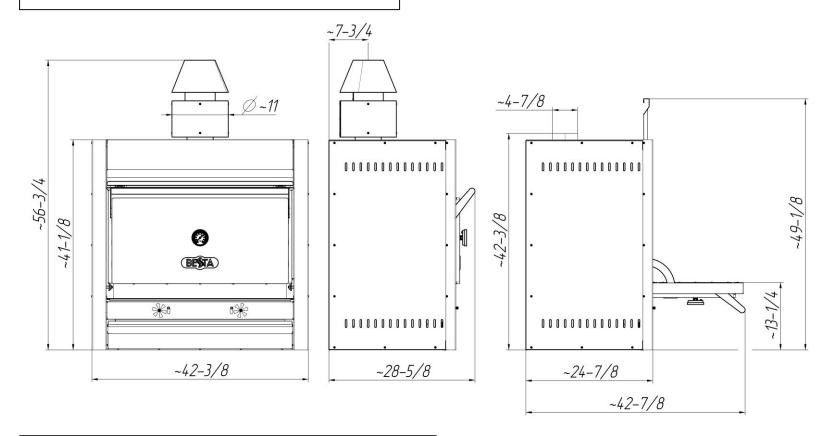

#### **TECHNICAL INFORMATION**

- PRODUCT OUTPUT: 199 LB/HR
- GRATE SIZE: 33" x 19"
- FIRE UP TIME: 30 MIN AVERAGE
- MAX WORK TEMP: 670 F
- CHARCOAL LOAD: 26.5-35.5 LBS
- CHARCOAL LOAD DURATION: 8 HR
- OVEN FOOTPRINT: 42.5"W x 29"D
- INSTALLATION HEIGHT: 57" (WITH SPARK ARRESTOR)
- NET WEIGHT: 695 LBS
- SHIPPING WEIGHT: 743 LBS

## INSTALLATION CLEARANCE

■ To combustible surfaces: 3" each side and back

Phone: (401) 331-2299
Email: info@bestaovens.com
www.bestaovens.com