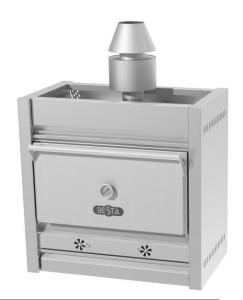

#### **MODEL M45 COUNTERTOP OVEN**

#### STANDARD FEATURES

- ☐ 3-in-1 application: oven, grill and smoker
- ☐ Recommended for up to 100 seat capacity
- □ 30 % faster than open BBQ grill
- ☐ 40% less charcoal usage than open BBQ grill
- ☐ Fastest fire-up time among competitors
- Uniform heat yield across the entire coal load
- Controlled bottom air intake simplifies switching between peak and slow dayparts
- ☐ Highly efficient low temp cooking ("low and slow")
- ☐ Cooking chamber made of premium heat resistant black steel or 304 stainless steel depending on operator's preferences
- Proprietary dry spark arrestor designed to ensure long-term safe operation and reduce cleaning and maintenance time
- Ash drawer equipped with a convenient cover for easy removal and cleaning

INCLUDED ACCESSORIES: (2) grates 33"x19", ember poker, grill brush, food tongs, warming tray

OVEN GRATE

33" x 19"