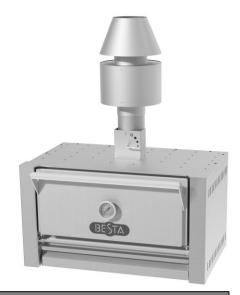

#### **MODEL M38 COUNTERTOP OVEN**

#### STANDARD FEATURES

- ☐ 3-in-1 application: oven, grill and smoker
- ☐ Recommended for up to 40 seat capacity
- ☐ 30 % faster than open BBQ grill
- ☐ 40% less charcoal usage than open BBQ grill
- ☐ Fastest fire-up time among competitors
- Uniform heat yield across the entire coal load
- Controlled bottom air intake simplifies switching between peak and slow dayparts
- ☐ Highly efficient low temp cooking ("low and slow")
- ☐ Cooking chamber made of premium heat resistant black steel or 304 stainless steel depending on operator's preferences
- Proprietary dry spark arrestor designed to ensure long-term safe operation and reduce cleaning and maintenance time
- Ash drawer equipped with a convenient cover for easy removal and cleaning

INCLUDED ACCESSORIES: (2) grates 24.25"x14.5", ember poker, grill brush, food tongs, warming tray

OVEN GRATE

24.25" x 14.5"