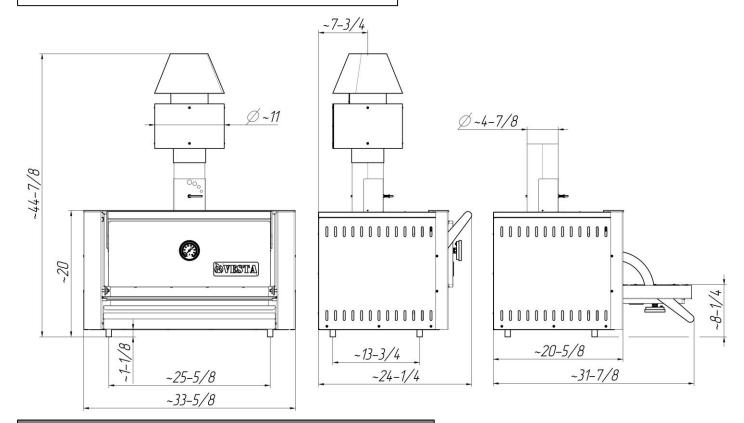

## **TECHNICAL INFORMATION**

- PRODUCT OUTPUT: 55 LB/HR
- GRATE SIZE: 24.25" x 14.5"
- FIRE UP TIME: 30 MIN AVERAGE
- MAX WORK TEMP: 670 F
- CHARCOAL LOAD: 13-18 LBS
- CHARCOAL LOAD DURATION: 8 HR
- OVEN FOOTPRINT: 34"W x 24.5"D
- INSTALLATION HEIGHT: 45" (WITH SPARK ARRESTOR)
- NET WEIGHT: 356 LBS
- SHIPPING WEIGHT: 386 LBS

## **INSTALLATION CLEARANCE**

■ To combustible surfaces: 3" each side and back

Phone: (401) 331-2299
Email: info@bestaovens.com
www.bestaovens.com