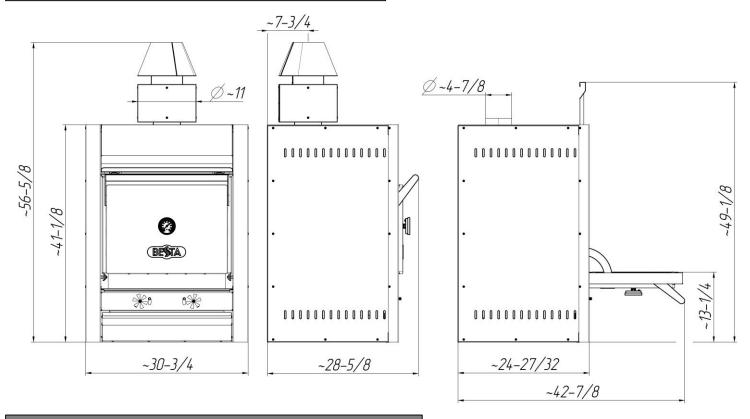

## TECHNICAL INFORMATION

- PRODUCT OUTPUT: 132 LB/HR
- GRATE SIZE: 21.5" x 19"
- FIRE UP TIME: 30 MIN AVERAGE
- MAX WORK TEMP: 670 F
- CHARCOAL LOAD: 22-26.5 LBS
- CHARCOAL LOAD DURATION: 8 HR
- OVEN FOOTPRINT: 31"W x 29"D
- INSTALLATION HEIGHT: 57" (WITH SPARK ARRESTOR)
- NET WEIGHT: 514 LBS
- SHIPPING WEIGHT: 562 LBS

## INSTALLATION CLEARANCE

■ To combustible surfaces: 3" each side and back

Phone: (401) 331-2299
Email: info@bestaovens.com
www.bestaovens.com