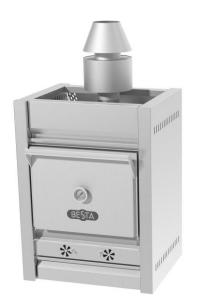

#### **MODEL M25 COUNTERTOP OVEN**

#### STANDARD FEATURES

- ☐ 3-in-1 application: oven, grill and smoker
- ☐ Recommended for up to 70 seat capacity
- ☐ 30 % faster than open BBQ grill
- ☐ 40% less charcoal usage than open BBQ grill
- ☐ Fastest fire-up time among competitors
- Uniform heat yield across the entire coal load
- Controlled bottom air intake simplifies switching between peak and slow dayparts
- ☐ Highly efficient low temp cooking ("low and slow")
- ☐ Cooking chamber made of premium heat resistant black steel or 304 stainless steel depending on operator's preferences
- Proprietary dry spark arrestor designed to ensure long-term safe operation and reduce cleaning and maintenance time
- Ash drawer equipped with a convenient cover for easy removal and cleaning

INCLUDED ACCESSORIES: (2) grates 21.5"x19", ember poker, grill brush, food tongs, warming tray

OVEN GRATE

21.5" x 19"